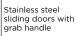

### **GENERAL FEATURES**

| Horizontal cooler with N.2 sliding door        | • |
|------------------------------------------------|---|
| Stainless Steel exterior and interior          | • |
| Static Cooling                                 | • |
| Manual Defrost                                 | • |
| Rear and lateral side airflow panel holes      | • |
| Foaming Agent Cyclopentane (45mm per side)     | • |
| Mechanical thermostat                          | • |
| Easy removable top                             | • |
| Stainless steel sliding doors with grab handle | • |
| Bottle opener included                         | • |
| Independent main switch                        | • |
| N.4 Adjustable feet                            | • |
| Energy efficiency class: -                     | • |