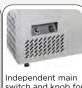

### **GENERAL FEATURES**

| Horizontal cooler with N.2 sliding door        | • |
|------------------------------------------------|---|
| Stainless Steel exterior and interior          | • |
| Static Cooling                                 | • |
| Manual Defrost                                 | • |
| Rear and lateral side airflow panel holes      | • |
| Foaming Agent Cyclopentane (45mm per side)     | • |
| Mechanical thermostat                          | • |
| Easy removable top                             | • |
| Stainless steel sliding doors with grab handle | • |
| Bottle opener included                         | • |
| Independent main switch                        | • |
| N.4 Adjustable feet                            | • |
| Energy efficiency class: -                     | • |

### **CERTIFICATION**

Bottle opener included

Independent main switch and knob for temperature regulation

**PRODUCT DIMENSIONS** 

Tel: 976 255 991 www.hosdecora.com