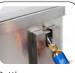

### **GENERAL FEATURES**

| Horizontal cooler with N.2 sliding door        | • |
|------------------------------------------------|---|
| Stainless Steel exterior and interior          | • |
| Static Cooling                                 | • |
| Manual Defrost                                 | • |
| Rear and lateral side airflow panel holes      | • |
| Foaming Agent Cyclopentane (45mm per side)     | • |
| Mechanical thermostat                          | • |
| Easy removable top                             | • |
| Stainless steel sliding doors with grab handle | • |
| Bottle opener included                         | • |
| Independent main switch                        | • |
| N.4 Adjustable feet                            | • |
| Energy efficiency class: -                     | • |

### **CERTIFICATION**

Bottle opener included

Independent main switch and knob for temperature regulation

**PRODUCT DIMENSIONS** 

Tel: 976 255 991 www.hosdecora.com