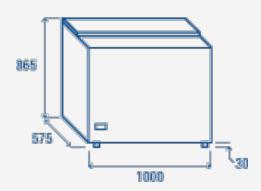

## **TECHNICAL SPECIFICATIONS**

| Capacity                         | 248 L         |
|----------------------------------|---------------|
| Temperature                      | +0° ~ +8°C    |
| Consumption                      | 1.5 kWh/24h   |
| Rated Power                      | 200 W         |
| Noise level                      | 52 dB(A)      |
| Net Weight                       | 55 Kg         |
| Gross Weight                     | 67.5 Kg       |
| External Dimensions (WxDxH mm)   | 1000x575x865  |
| Internal Dimensions (WxDxH mm)   | 895x470x765   |
| Packaging dimensions (WxDxH mm)  | 1040x610x1015 |
| Loading quantities 20'/40'/40'HQ | 40/76/76      |

### **CERTIFICATION**

Bottle opener included

Independent main switch and knob for temperature regulation

**PRODUCT DIMENSIONS** 

Tel: 976 255 991 www.hosdecora.com