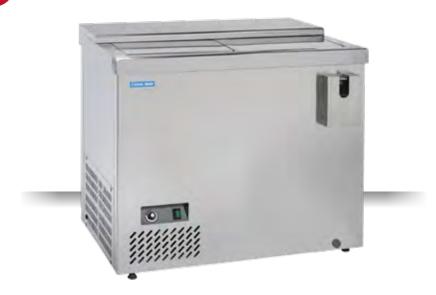

### **GENERAL FEATURES**

| Horizontal cooler with N.2 sliding door        | • |
|------------------------------------------------|---|
| Stainless Steel exterior and interior          | • |
| Static Cooling                                 | • |
| Manual Defrost                                 | • |
| Rear and lateral side airflow panel holes      | • |
| Foaming Agent Cyclopentane (45mm per side)     | • |
| Mechanical thermostat                          | • |
| Easy removable top                             | • |
| Stainless steel sliding doors with grab handle | • |
| Bottle opener included                         | • |
| Independent main switch                        | • |
| N.4 Adjustable feet                            | • |
| Energy efficiency class: -                     | • |

## **TECHNICAL SPECIFICATIONS**

| Capacity                         | 248 L         |
|----------------------------------|---------------|
| Temperature                      | +0° ~ +8°C    |
| Consumption                      | 1.5 kWh/24h   |
| Rated Power                      | 200 W         |
| Noise level                      | 52 dB(A)      |
| Net Weight                       | 55 Kg         |
| Gross Weight                     | 67.5 Kg       |
| External Dimensions (WxDxH mm)   | 1000x575x865  |
| Internal Dimensions (WxDxH mm)   | 895x470x765   |
| Packaging dimensions (WxDxH mm)  | 1040x610x1015 |
| Loading quantities 20'/40'/40'HQ | 40/76/76      |